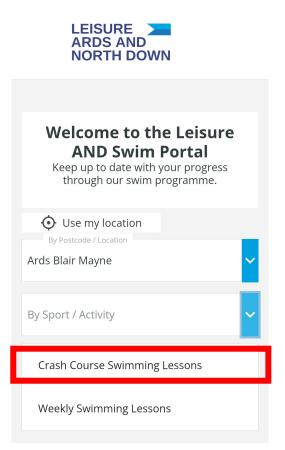

## Filtering Crash Course Swimming Lessons Online

Select Crash Course Swimming Lessons from the By Sport/Activity drop down